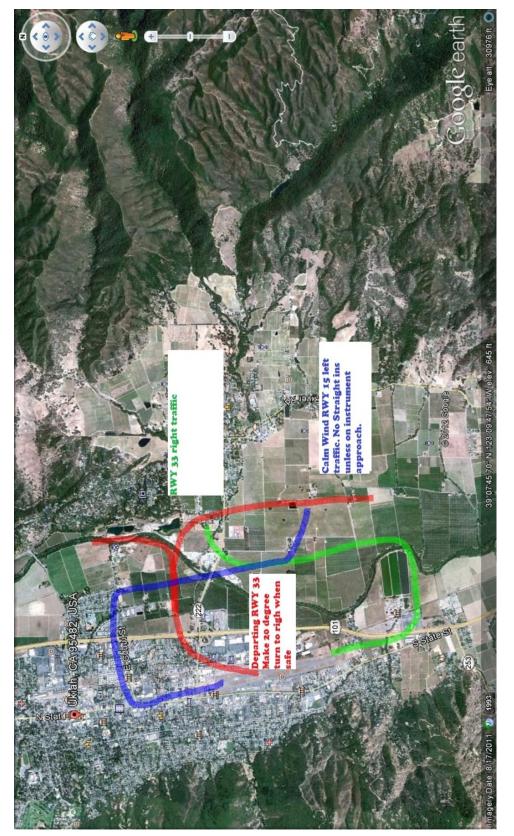

# Ukiah Muni Airport Ukiah, California, United States

Diagram #1: All Aircraft Categories / All Runways

#### DEPARTURES

All Aircraft Categories / Runway 15 Runway 15 – After takeoff make 15 degree turn to left when safe. Calm wind runway 15

#### All Aircraft Categories / Runway 33

Runway 33 – After takeoff make 20 degree turn to right when safe. Calm wind runway 15

## PREFERENTIAL RUNWAYS

All Aircraft Categories Calm wind runway 15