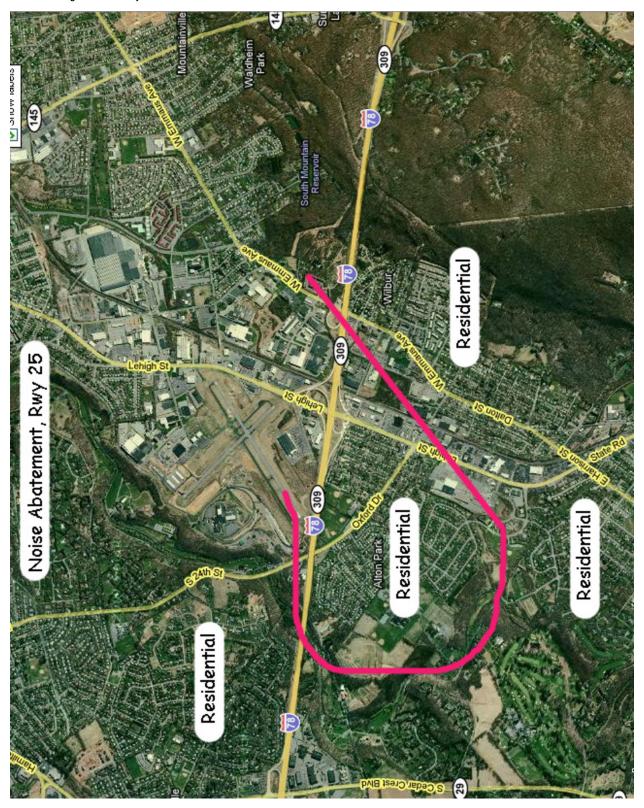

# Diagram #1: Runway 25 Noise Abatement Departure Corridor All Aircraft Categories / Runway 25

#### All Aircraft Categories / Runway 25

Noise abatement procedures in effect, for details call airport management at 610–791–5193. Turn to heading 290 degrees off runway end when departing Runway 25 (then see map for residential areas to avoid).